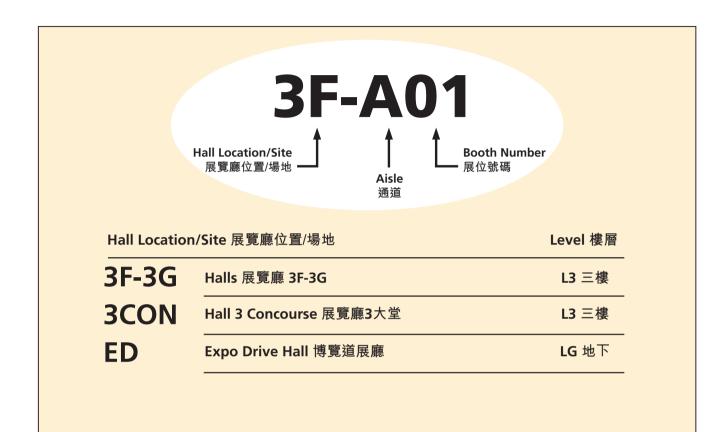

f Strollers and Gear             | Expo Drive Hall                |
| Multiple Products                       | Expo Drive Hall                |

| Concurrent Event                             | Hall Location/Site                                                         |
|----------------------------------------------|----------------------------------------------------------------------------|
| HKTDC Hong Kong International Licensing Show | Grand Hall, Foyer & Hall 3B                                                |
| HKTDC Hong Kong Toys & Games Fair            | Halls 1A-E & Concourse, 3B-E & Concourse, 5C-G,<br>Convention Hall & Foyer |
| Hong Kong International Stationery Fair      | Hall 5B                                                                    |



Booth Legend 展位位置圖例