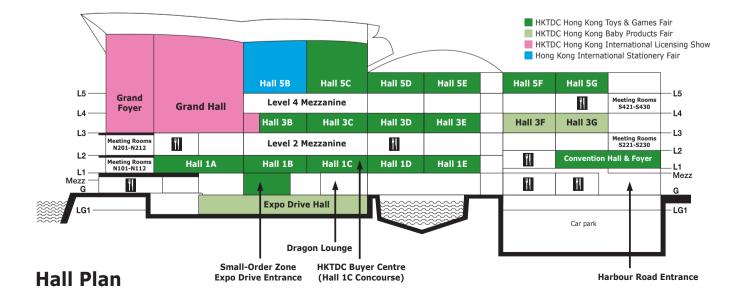

## **Guide to Zones**

| Zone                                    | Hall Location/Site             |
|-----------------------------------------|--------------------------------|
| Brand Name Gallery                      | Hall 3F & 3G                   |
| Baby Bedding Items and Furniture        | Hall 3F & 3G, Hall 3 Concourse |
| Baby Fashion Avenue                     | Hall 3F & 3G                   |
| Baby Food and Healthcare Products 🚛     | Hall 3 Concourse               |
| Baby Gift Sets and Souvenirs            | Hall 3G                        |
| Baby Skincare and Bath Products         | Hall 3F                        |
| Baby Toys and Activity                  | Hall 3F                        |
| Feeding, Nursery and Maternity Products | Hall 3F                        |
| Nursery Electrical Appliances           | Hall 3F                        |
| Strollers and Gear                      | Hall 3G                        |
| World of Strollers and Gear             | Expo Drive Hall                |
| Multiple Products                       | Expo Drive Hall                |

| Concurrent Event                             | Hall Location/Site                                                         |
|----------------------------------------------|----------------------------------------------------------------------------|
| HKTDC Hong Kong International Licensing Show | Grand Hall, Foyer & Hall 3B                                                |
| HKTDC Hong Kong Toys & Games Fair            | Halls 1A-E & Concourse, 3B-E & Concourse, 5C-G,<br>Convention Hall & Foyer |
| Hong Kong International Stationery Fair      | Hall 5B                                                                    |